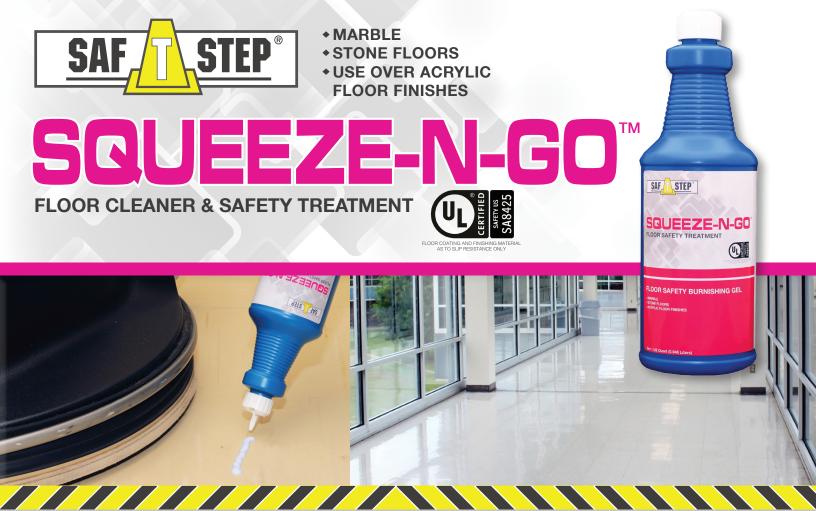

## FLOOR SAFETY BURNISHING GEL

SAF-T-STEP® SQUEEZE-N-GO™ is a floor safety burnishing gel that cleans, restores, protects, and improves slip resistance in one easy step. For use on marble and other stone floors and over existing floor finishes on all types of floors; NO SPECIAL FLOOR FINISH IS REQUIRED. Provides instant gloss and improved slip resistance. Contains NO zinc or other heavy metals. Simple to use, versatile, economical, with great results.

"No waiting for restorer to dry, just Squeeze-N-Go"

- Compatible with all acrylic water-based floor finishes
- Reduces potential for slip & fall accidents
- Protects floor; Improves appearance
- Save time and labor costs
- Use with Standard or High speed burnishing machines
- 1 Quart case restores over 200,000 sq. ft.
- 3" Ribbon treats 1,000-1,250 sq. ft.
- Time, Tested and Trusted

## **DISTRIBUTED BY:**

**AVAILABLE SIZES:** 

DRB SNG-32 Single Quart

## **DIRECTIONS FOR USE**

NOTE: A 3" RIBBON OF SQUEEZE-N-GO™ WILL CLEAN, RESTORE, POLISH, PROTECT AND SLIP TREAT 1,000 – 1,250 SQ. FT. OF CLEANED SMOOTH FLOOR SURFACE

## For Use on Marble and Stone Floors and Over Acrylic Floor Finishes

- Gather all equipment and materials necessary to clean and polish the floor.
- Place wet floor safety signs out around the perimeter of the area to be cleaned and polished.
- Using a non-treated dust mop, remove all loose debris and discard.
- Clean entire floor surface area using **TRACTION™** or equivalent by either damp mopping or auto scrubber.
- MAKE SURE FLOOR SURFACE IS THOROUGHLY CLEANED BEFORE USING THIS PRODUCT.
- Squeeze approx. 3" ribbon of **SQUEEZE-N-GO™** onto the floor. Using a high speed burnisher (1,000 2,500+ rpm) with appropriate floor pad, burnish over the 3" ribbon to pick up and polish the floor. If using a standard floor machine (175 300 rpm) use a red or white pads.
- Reapply another 3" ribbon of **SQUEEZE-N-GO™** and continue this procedure until entire floor surface area is complete. Experiment with different high speed floor pads (colors/textures) to find the one that produces the best results for you.